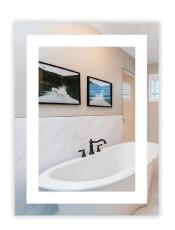

# MATERIAL

SPECIFICATIONS

- Rectangular front-projecting, backlit mirror
- 24" W x 32" H (mounts only one way, W X H)
- 5mm polished glass, copper free
- Anodized aluminum frame, SS screws
- Switch provided

#### **DIMENSIONS**

- Frame Depth: 1.50"
- Frame Perimeter: 1.0" inside of mirror perimeter
- Inner frame perimeter approx 5.75" inside mirror perimeter
- Top mounting bar: 7.50" from top edge
- Frosted area 2"
- Mirrored area outside of frosted glass 2" wide

#### **MOUNTING**

- Frame has 4 integrated aluminum mounting brackets attached to the frame used to secure the frame to the wall.
- (4) Heavy duty screw-in wall anchors are included.
- (2) Mounting brackets installed on the rear of the mirror that slide into the cross-bars on the aluminum frame, allowing the mirror to be mounted after the frame has been installed