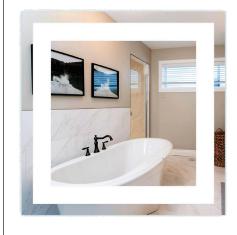

## MATERIAL

SPECIFICATIONS

- Rectangular front-lighted, backlit projection mirror

- 24" W x 24" H (mounts only one way, W X H)
- 5mm polished glass, copper free
- Anodized aluminum frame

#### **DIMENSIONS**

- Frosted Area: 2" W
- Mirrored Area outside frosted area: 2" W
- Frame Depth: 1.5"
- Frame Perimeter: 1" inside of mirror perimeter
- Inner frame perimeter: 5.75"
- Top mounting bar: 7.5" from top edge

# MM17 LED Mirror