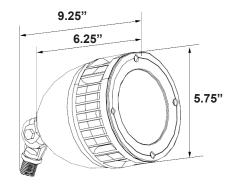

#### MOUNTING

- Threaded pipe (NPS 1/2") which attaches to a junction box is standard
- Can be ground mounted or up to heights of 12'