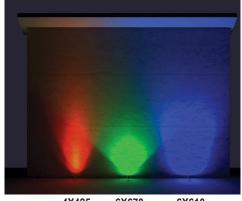

## **ORDERING INFORMATION**

| CATALOG#                                                              | Wattage | Beam Spread                 |  |
|-----------------------------------------------------------------------|---------|-----------------------------|--|
| LD4-QCL-21L-QT-6X67                                                   | 0-* 21W | NEMA 6H x 6V, 70°H x 70°V   |  |
| LD4-QCL-21L-QT-6X610                                                  | 0-* 21W | NEMA 6H x 6V, 100°H x 100°V |  |
| LD4-QCL-21L-QT-4X42                                                   | 5-* 21W | NEMA 4H x 4V, 25°H x 25°V   |  |
| *Specify CCT: <u>BL</u> ue, <u>GR</u> een, <u>REd</u> , <u>AM</u> ber |         |                             |  |