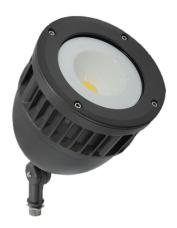

g Versatile Lighting Solutions

SPECIFICATIONS

#### HOUSING

- Die cast gasketed aluminum housing and front frame
- Intergral heat sinks
- Powdercoat bronze finish standard
- Corrosion resistant housing and hardware
- OxyShield multi-stage anti-oxidation process
- Silicone rubber gasket

#### **ELECTRICAL**

- Quad Tap (QT) 120/208/240/277V
- Operating Temperature: -40°C (-40°F) 40°C (104°F)

#### **OPTICAL SYSTEM**

- Tempered Clear Glass Lens
- IC current controlled LED circuits
- 89,000 Hours @ L<sub>70</sub>
- CRI: 80

#### MOUNTING

- Threaded pipe (NPS 1/2") which attaches to a junction box is standard
- Can be ground mounted or up to heights of 12'

#### CODE COMPLIANCE

- cULus Listed for Wet Locations
- IP66 Rated

#### WARRANTY

- 5 Year

### Project

Type

**Catalog Number** 



OUTDOOR

## LD4-QCL **ColorLED Bullet Flood Light**



## **ORDERING INFORMATION**

| CATALOG#                                                              | Wattage | Beam Spread                 |  |
|-----------------------------------------------------------------------|---------|-----------------------------|--|
| LD4-QCL-21L-QT-6X67                                                   | 0-* 21W | NEMA 6H x 6V, 70°H x 70°V   |  |
| LD4-QCL-21L-QT-6X610                                                  | 0-* 21W | NEMA 6H x 6V, 100°H x 100°V |  |
| LD4-QCL-21L-QT-4X42                                                   | 5-* 21W | NEMA 4H x 4V, 25°H x 25°V   |  |
| *Specify CCT: <u>BL</u> ue, <u>GR</u> een, <u>REd</u> , <u>AM</u> ber |         |                             |  |

#### **OPTI